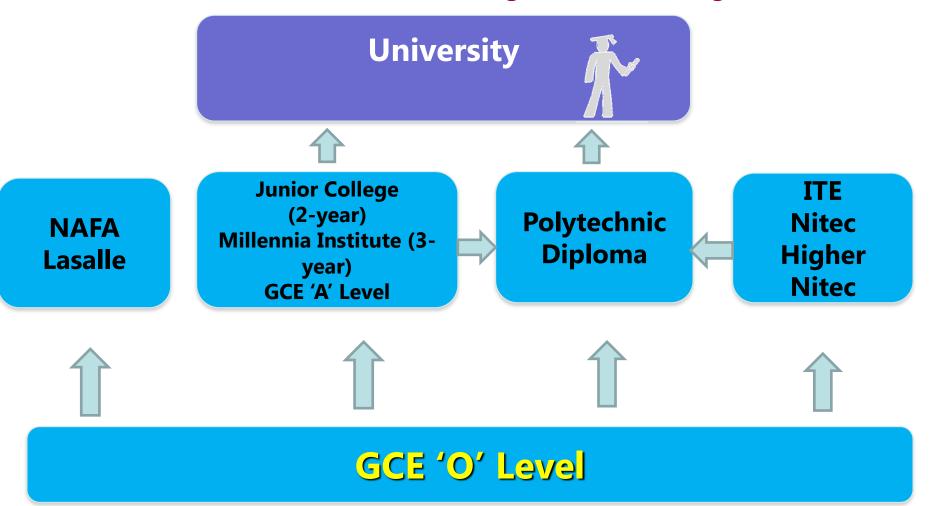

# **Progression Pathways**

# For school leavers with 'O' Level certificates

**EXPRESS** 

#### **Post Secondary Pathways**